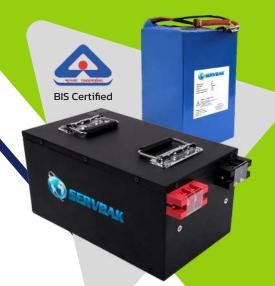

# Li-FePO4 BATTERIES

Low Discharge Rate Less Heating Increased Safety Higher Charge Cycles

Wide Application in: Telecommunication, PV Generation, E-Bike, EVs, Street Light, Power Tools UPS & Backup

Range Available: 445Wp to 590Wp