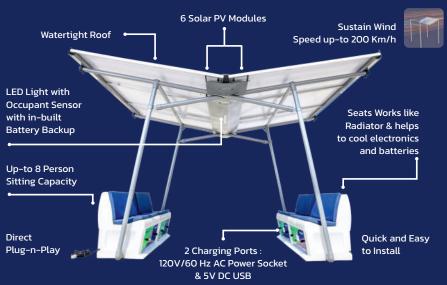

### **ServPort**

The Future of Portable Solar Solution offering Power Generation & Storage

#### **BENEFITS**

Cost-Effective

Slash your power costs by 30 to 50%

Low Maintenance Smart devices ensures little or no maintenance costs

> Quality and Safety compliance As per International standards

Plug-n-play No need for any approvals

Return of investment in 5-6 years Save your high cost of power in upper slab

Easy to Install and Re-Install Carry along when you relocate

**Cleaning System** Automated sprinkler system to maintain panels

Do it yourself It can be self-assembled at home

Monitoring APP Monitor activity through App

**Energy Jet** With bench & Lithium Battery (4.8 kWh)

**Energy Fortify** With bench & Lithium battery (2.4 kWh)

**Energy Wrap** With bench & SMF Battery (4.8 kWh)

**Energy Collateral** With bench & SMF battery (2.4 kWh)

**Energy Focus** 