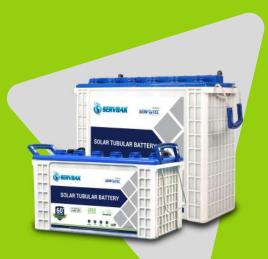

# SOLAR TUBULAR BATTERIES

PPCP Container
High Porosity Envelop Seperators
Microporous Ceramic Vent Plug
High Tensile, Acid Resistant
Polyester Gauntlet
Low Resistance Fasteners
Heavy Duty Terminal

Range Available: 40Ah - 250Ah