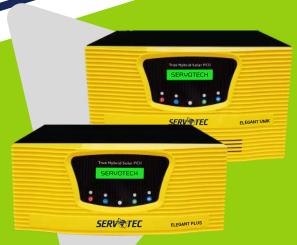

### SOLAR PCU PWM SERIES

### **ELEGANT SERIES**

PLUS/UNIK

True CV PWM
LCD Display
Advanced DSP Technology
AI Charge Sharing
5 Stage Battery Charging