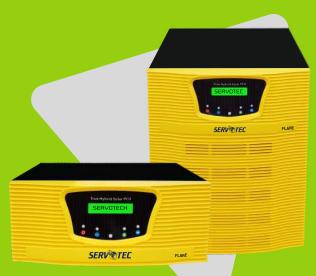

#### SOLAR PCU MPPT SERIES

#### **FLARE**

True MPPT
Configurable User Settings
Advanced DSP Technology
Al Charge Sharing
Remote Monitoring IoT

Range Available: 1kVA -1 50kVA

Range Available: 5kVA - 150kVA